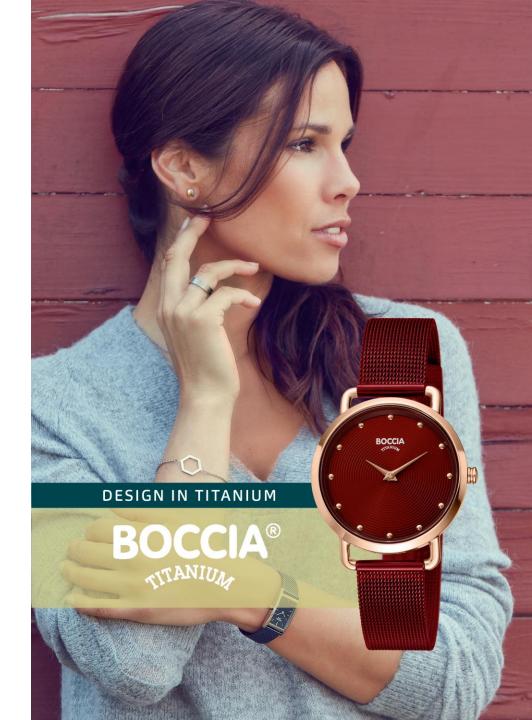

#### Fashion colours FW 20/21

Red "Samba" Grey "Sleet" Pink "Rose Tan" Orange "Amberglow" Black

© Designerinaction.de, © Pantone, Vogue, Quelle: Glamour.de

stylish – elegant – trendy

softly curved dials, fine indices, sapphire crystal, vegan leather straps in the fashion colours of fall/winter 2020/21