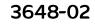

# Classic + Sport

3648-01

superslim

3633-07 10 bar dial with grey colourshading

3591-06 10 bar, screw-in crown, dial silver-white

BOCCIA