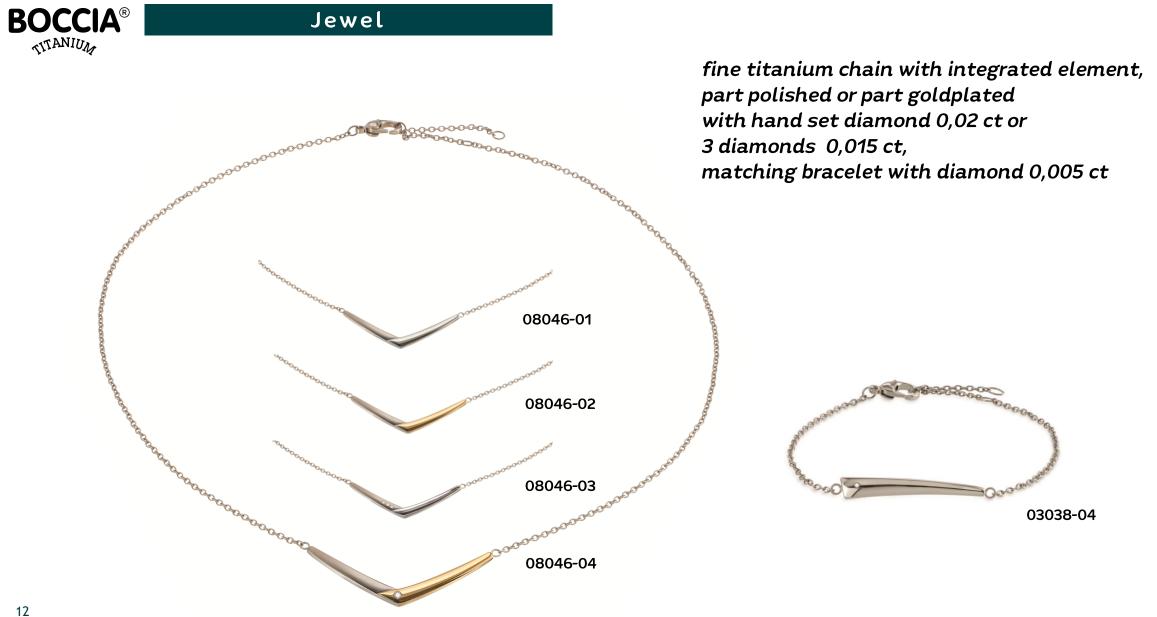

#### matching necklace and bracelet: all pure titanium, part polished and part goldplated

Jewel

Jewel

matching necklace and bracelet with fine shape all pure titanium, part polished and part goldplated (photo bicolor to follow)