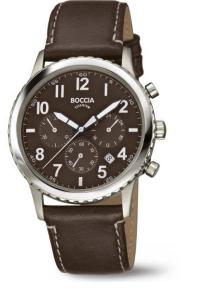

ng waste. Emissions and consumption of energy are lowered through the entire production chain.
- Natural fibers substitute raw materials of chemical origin.
- AppleSkin is **100% vegan** and free from animal ingredients.





AppleSkin, the innovative, bio-based leather alternative, is made of 50% recycled apple fiber. The straps are 100% vegan, abrasion resistant and pleasantly soft.



# Trend + Style



3325-01 3325-02

3325-03

pure titanium bangle with extension links, mono- or bicolor or goldplated, sapphire crystal



stones

3294-07 all roségoldplated



### Sports



all models extra slim and with sapphire crystal



# Classic + Sport



3648-01



superslim



3633-07 10 bar dial with grey colourshading

3591-06 10 bar, screw-in crown, dial silver-white

BOCCIA



# Chronograph



3745-02



3745-01

classic chronograph flat



#### Solar Lady

New as ladies model



3326-01

3326-02

ladies watch with solar powered movement, sapphire crystal



- efficient power use by converting any form of light into energy
- sustainable and eco-friendly functioning
- no need for battery replacement
- power reserve of up to 6 months
- quick start function • fascinating lightweight titanium with high resistance

BOCCIA®



# **Presence in Print**



The fall models are presented in the new Boccia Titanium Flyer. With around 2 million copies we contact more than 10 million readers.







#### matching necklace and bracelet: all pure titanium, part polished and part goldplated

Jewel



Jewel



matching necklace and bracelet with fine shape all pure titanium, part polished and p