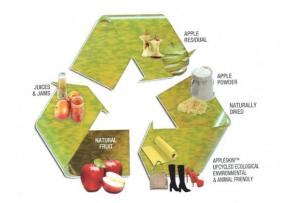

#### Apple Skin

- This **sustainable skin** is produced using fibers derived as residuals from the industrial processing of apples to juice etc.
- The **biological waste** is dried and reduced to powder, then mixed with durable PU to transform into **new raw material**.
- With this **upcycling process**, durable apple leather is made of 50% apple residuals.
- The **environment** is saved by recovering waste. Emissions and consumption of energy are lowered through the entire production chain.
- Natural fibers substitute raw materials of chemical origin.
- AppleSkin is **100% vegan** and free from animal ingredients.

AppleSkin, the innovative, bio-based leather alternative, is made of 50% recycled apple fiber. The straps are 100% vegan, abrasion resistant and pleasantly soft.