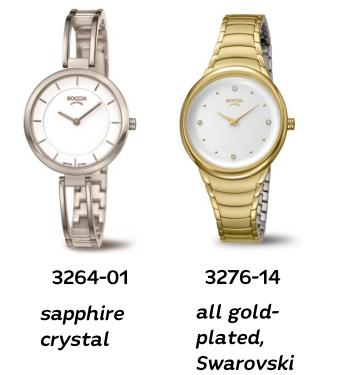

# Trend + Style

3325-01 3325-02

3325-03

pure titanium bangle with extension links, mono- or bicolor or goldplated, sapphire crystal

stones

3294-07 all roségoldplated