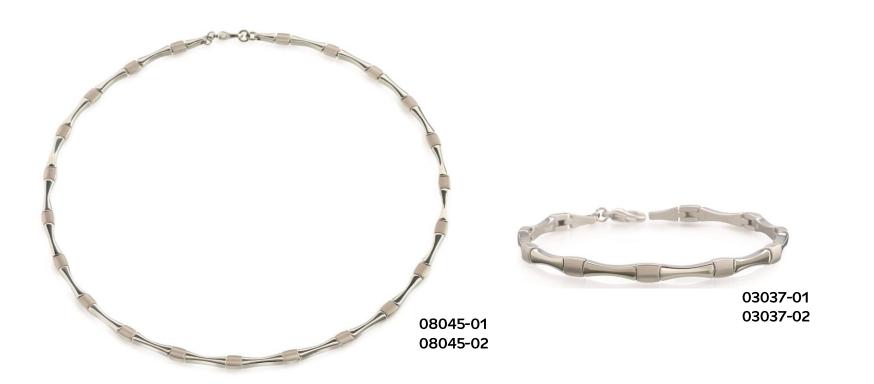

#### matching necklace and bracelet: all pure titanium, part polished and part goldplated

Jewel

Jewel

matching necklace and bracelet with fine shape all pure titanium, part polished and part goldplated (photo bicolor to follow)