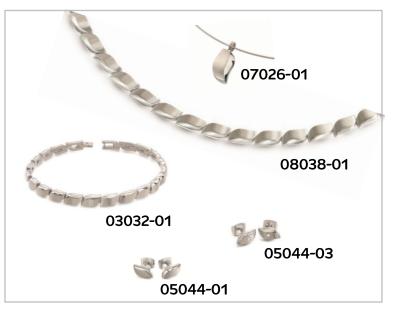

BOCCIA TITANIUM - new models September 2020

Jewelry design set "Magnolia" finely worked titanium elements in line as necklace or bracelet or individually as pendant or earrings with elaborately worked edges in polished or goldplated finish, some models are equipped with hand set diamonds