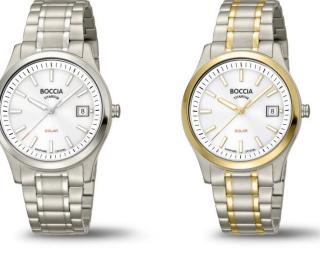

#### Solar Lady

New as ladies model

3326-01

3326-02

ladies watch with solar powered movement, sapphire crystal

- efficient power use by converting any form of light into energy
- sustainable and eco-friendly functioning
- no need for battery replacement
- power reserve of up to 6 months
- quick start function • fascinating lightweight titanium with high resistance