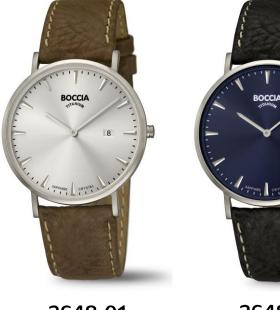

# Classic + Sport

3648-01

superslim

3633-07 10 bar dial with grey colourshading

3591-06 10 bar, screw-in crown, dial silver-white

BOCCIA