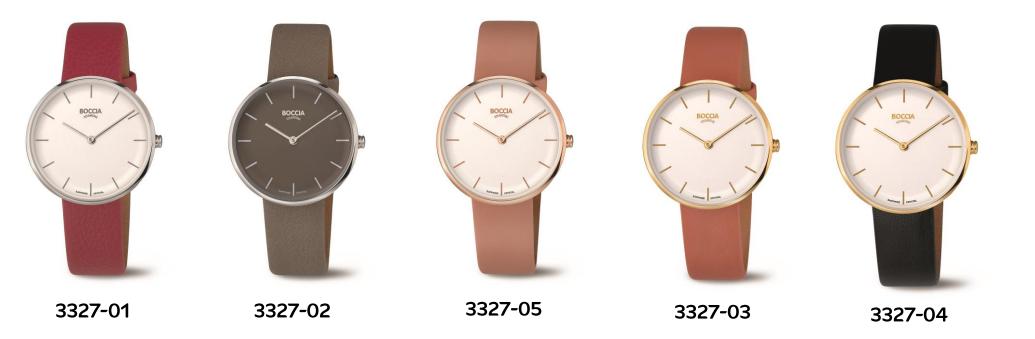

#### Fashion colours FW 20/21

Red "Samba" Grey "Sleet" Pink "Rose Tan" Orange "Amberglow" Black

© Designerinaction.de, © Pantone, Vogue, Quelle: Glamour.de

stylish – elegant – trendy

softly curved dials, fine indices, sapphire crystal, vegan leather straps in the fashion colours of fall/winter 2020/21