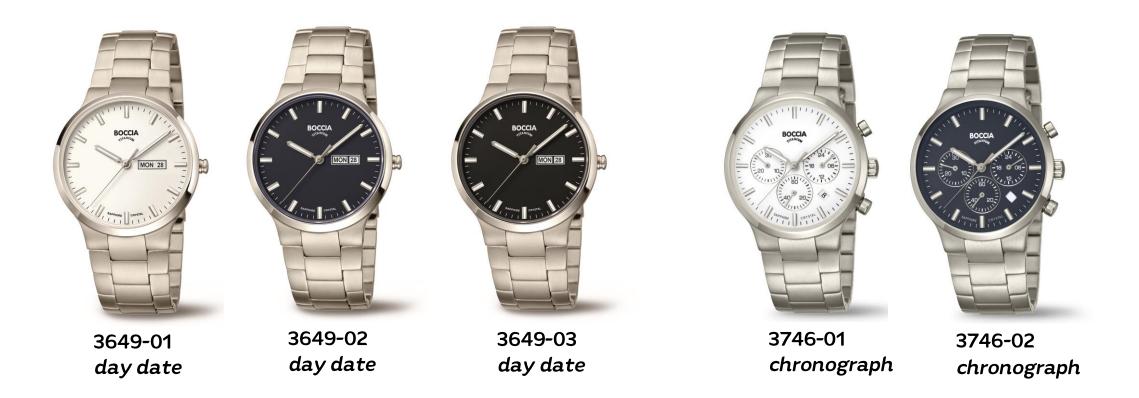

# Classic + Sport

3648-01

superslim

3633-07 10 bar dial with grey colourshading

3591-06 10 bar, screw-in crown, dial silver-white

BOCCIA

# Chronograph

3745-02

3745-01

classic chronograph flat