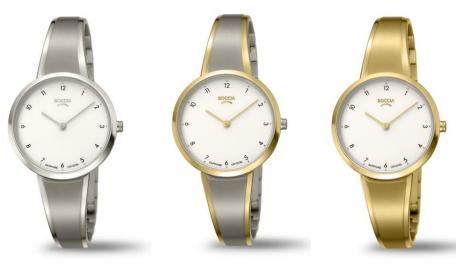

# Trend + Style

3325-01 3325-02

3325-03

pure titanium bangle with extension links, mono- or bicolor or goldplated, sapphire crystal

stones

3294-07 all roségoldplated