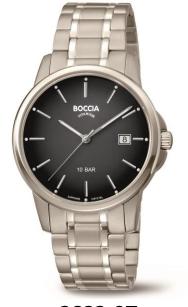

his **upcycling process**, durable apple leather is made of 50% apple residuals.
- The **environment** is saved by recovering waste. Emissions and consumption of energy are lowered through the entire production chain.
- Natural fibers substitute raw materials of chemical origin.
- AppleSkin is **100% vegan** and free from animal ingredients.





AppleSkin, the innovative, bio-based leather alternative, is made of 50% recycled apple fiber. The straps are 100% vegan, abrasion resistant and pleasantly soft.



# Trend + Style



3325-01 3325-02

3325-03

pure titanium bangle with extension links, mono- or bicolor or goldplated, sapphire crystal



stones

3294-07 all roségoldplated



### Sports



all models extra slim and with sapphire crystal



# Classic + Sport



3648-01



superslim



3633-07 10 bar dial with grey colourshading

3591-06 10 bar, screw-in crown, dial silver-white

BOCCIA



# Chronograph



3745-02



3745-01

classic chronograph flat



#### Solar Lady

New as ladies model



3326-01

3326-02

ladies watch with solar powered movement, sapphire crystal



- efficient power use by converting any form of light into energy
- sustainable and eco-friendly functioning
- no need for battery replacement
- power reserve of up to 6 months
- quick start function • fascinating lightweight titanium with high resistance

BOCCIA®



# **Presence in Print**



The fall models are presented in the new Boccia Titanium Flyer. With around 2 million copies we contact more than 10 million readers.







#### matching necklace and bracelet: all pure titanium, part polished a