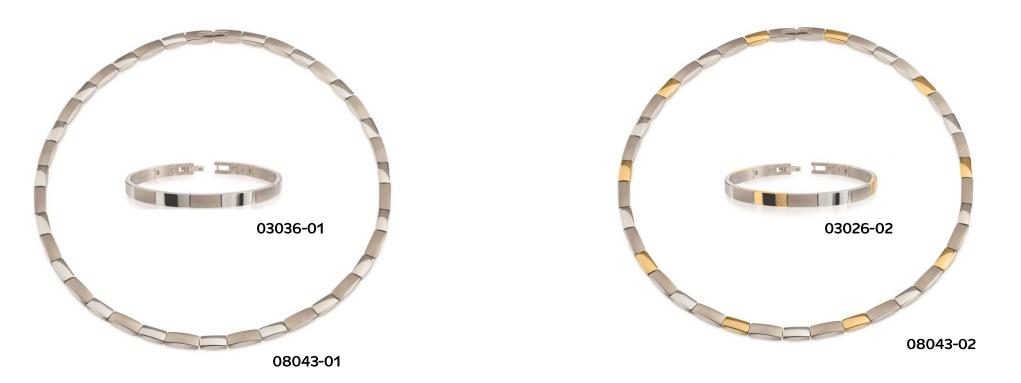

#### matching necklace and bracelet: all pure titanium, part polished and part goldplated

Jewel

Jewel

matching necklace and bracelet with fine shape all pure titanium, part polished and part goldplated (photo bicolor to follow)