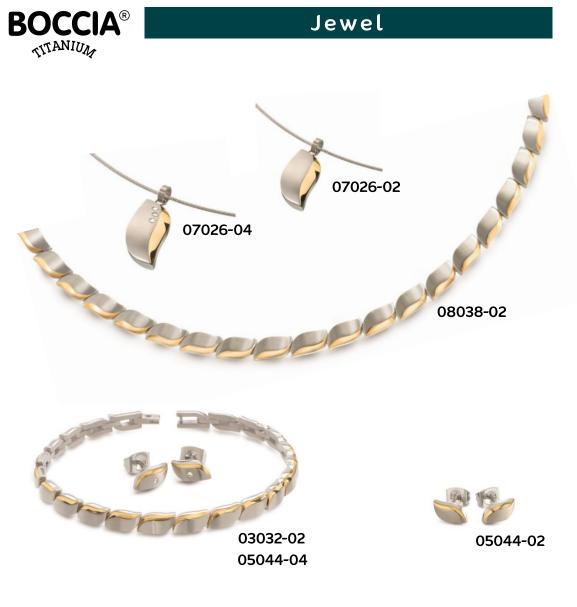

BOCCIA TITANIUM - new models September 2020

Jewelry design set "Magnolia" finely worked titanium elements in line as necklace or bracelet or individually as pendant or earrings with elaborately worked edges in polished or goldplated finish, some models are equipped with hand set diamonds