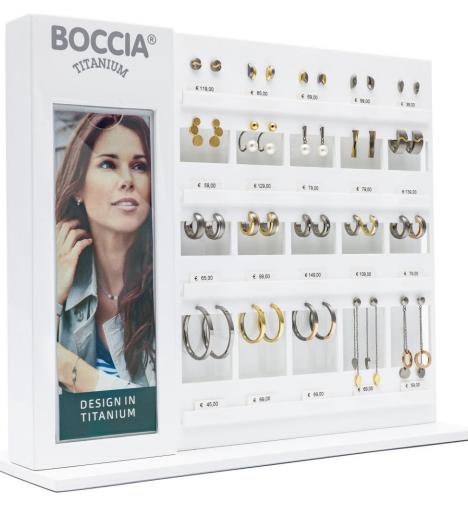

### earring display ref no 933 0B8

decoration sample- cost share upon request

Boccia Titanium is retail partner no. 1 in Germany:

- markt intern (August 2020) "Uhrenmarke des Jahres" in the categorie up to 150 Euro in 16th year in succession
- Diamantbericht (August 2020) "Titanschmucklieferant des Jahres 2020"
- Blickpunkt Juwelier (April 2020) in the survey of suppliers
  "Beste Uhrenmarke" in 4 categories