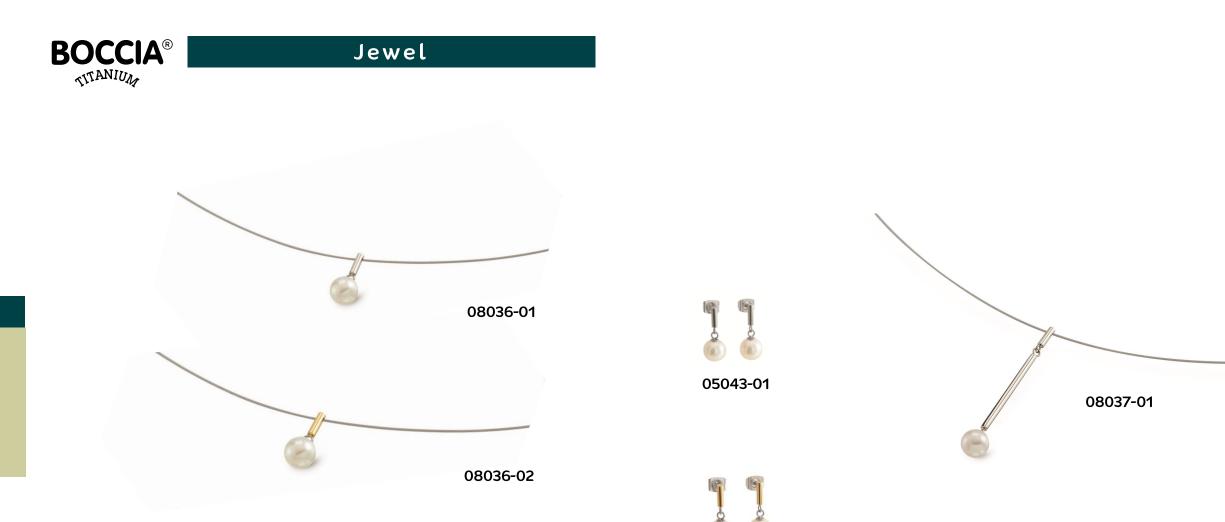

BOCCIA TITANIUM - new models September 2020

05043-02

titanium pendant polished or goldplated with fresh water pearl

matching earrings and elegant long version on stainless steel necklace with silicone coating