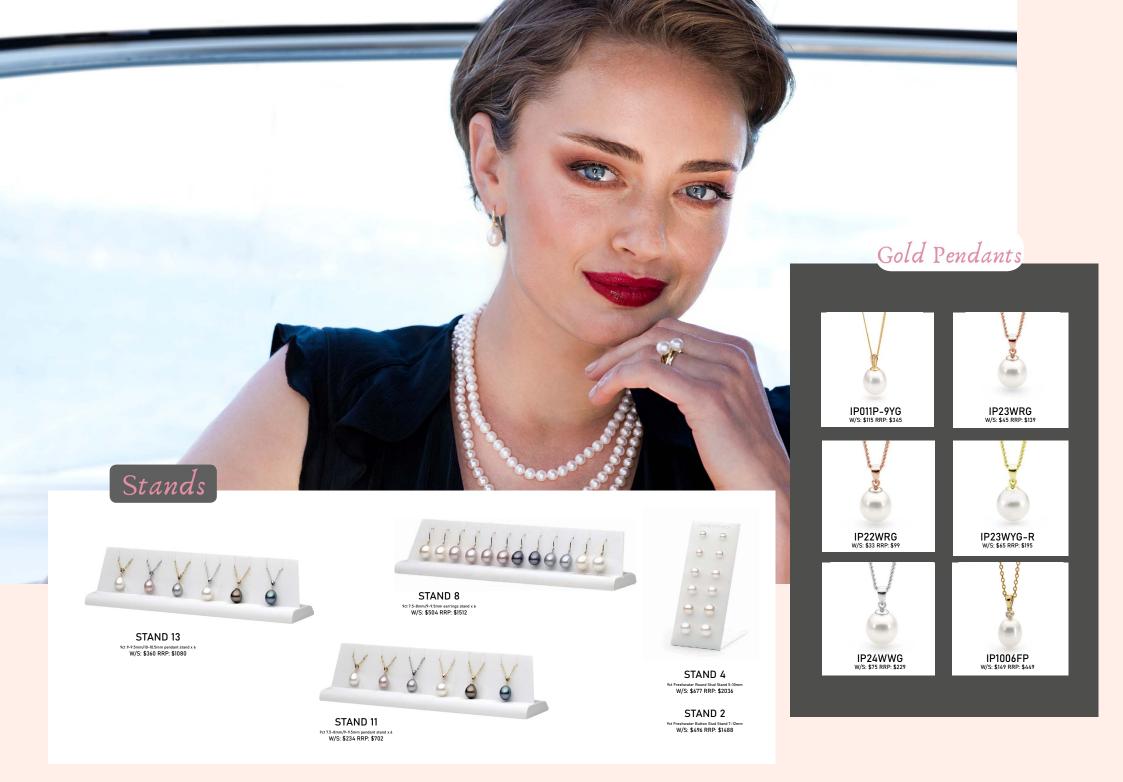

IP001LE-9YG-COIN

STAND 3 S/S Freshwater Round Stud Stand 5-10mm W/S: \$347 RRP: \$1041

> STAND 7 S/S Freshwater Hook Stand 7.5-9.5mm W/S: \$162 RRP: \$486