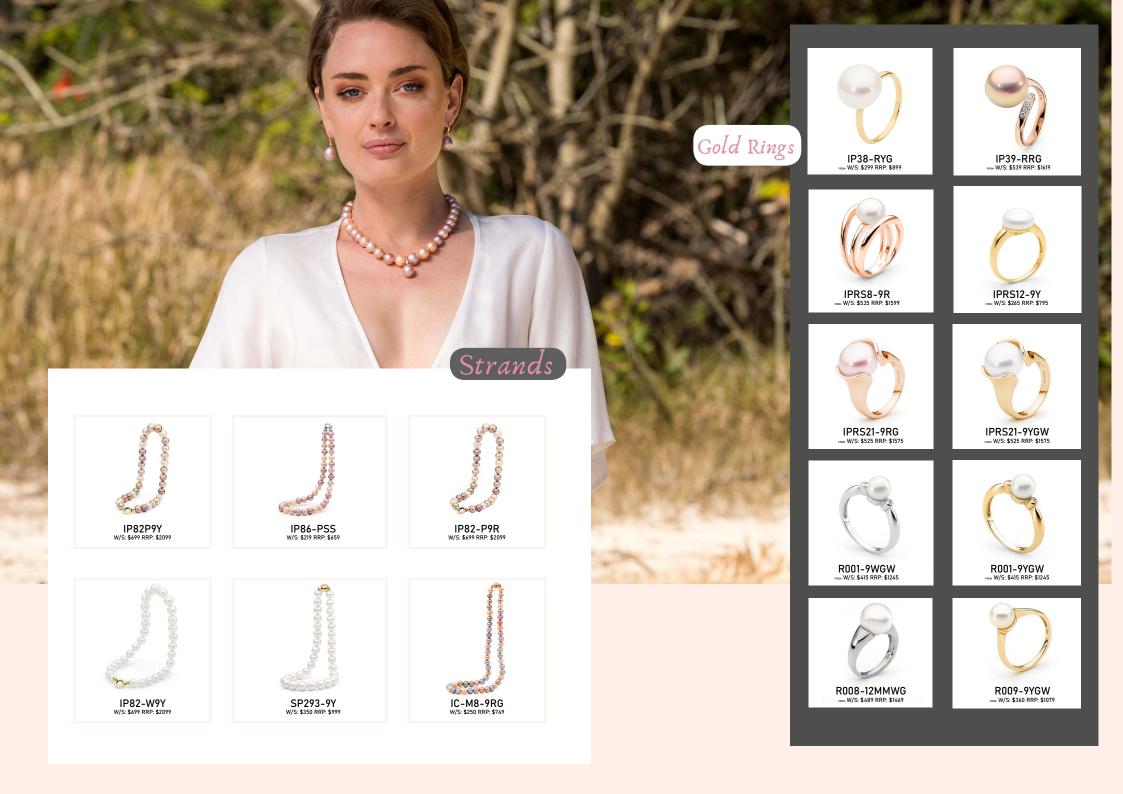

IKE03-9YG W/S: \$110 RRP: \$329

IP107-YG w/s: \$225 RRP: \$675

IP001LE-9YG-BAR W/S: \$145 RRP: \$435

IP36-EYG W/S: \$225 RRP: \$675

IP111RG-EDI

IP003E-9YG W/S: \$110 RRP: \$329

IP005E-9YG W/S: \$89 RRP: \$269

IP001LE-9YG-COIN

STAND 3 S/S Freshwater Round Stud Stand 5-10mm W/S: \$347 RRP: \$1041

> STAND 7 S/S Freshwater Hook Stand 7.5-9.5mm W/S: \$162 RRP: \$486

## S/S Earrings

IKE03-S12 W/S: \$39 RRP: \$119

IP307-CLIPW

IP001LE-SS W/S: \$49 RRP: \$149

IP32-E W/S: \$35 RRP: \$99

TP01-WE W/S: \$35 RRP: \$99

IP-HALO-IEWSS W/S: \$34 RRP: \$99

IP19WYG-A W/S: \$190 RRP: \$569

NS09N-9YG W/S: \$335 RRP: \$999 NS10-18 W/S: \$149 RRP: \$449

NS10N-9YG W/S: \$365 RRP: \$1095