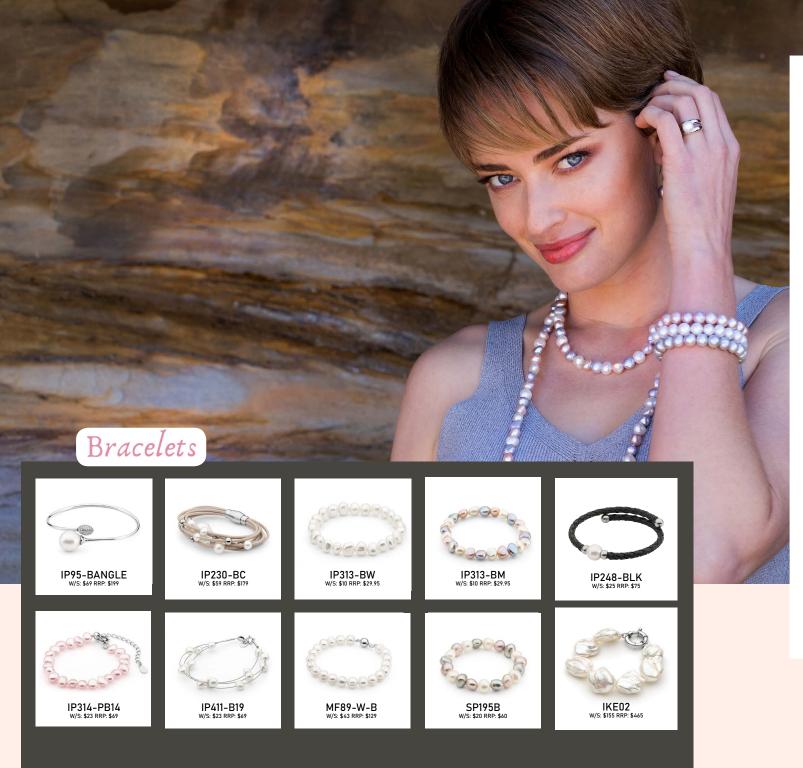

IKE03-9YG W/S: \$110 RRP: \$329

IP107-YG w/s: \$225 RRP: \$675

IP001LE-9YG-BAR W/S: \$145 RRP: \$435

IP36-EYG W/S: \$225 RRP: \$675

IP111RG-EDI

IP003E-9YG W/S: \$110 RRP: \$329

IP005E-9YG W/S: \$89 RRP: \$269

IP001LE-9YG-COIN

STAND 3 S/S Freshwater Round Stud Stand 5-10mm W/S: \$347 RRP: \$1041

> STAND 7 S/S Freshwater Hook Stand 7.5-9.5mm W/S: \$162 RRP: \$486

## S/S Earrings

IKE03-S12 W/S: \$39 RRP: \$119

IP307-CLIPW

IP001LE-SS W/S: \$49 RRP: \$149

IP32-E W/S: \$35 RRP: \$99

TP01-WE W/S: \$35 RRP: \$99

IP-HALO-IEWSS W/S: \$34 RRP: \$99

IP19WYG-A W/S: \$190 RRP: \$569

NS09N-9YG W/S: \$335 RRP: \$999 NS10-18 W/S: \$149 RRP: \$449

NS10N-9YG W/S: \$365 RRP: \$1095