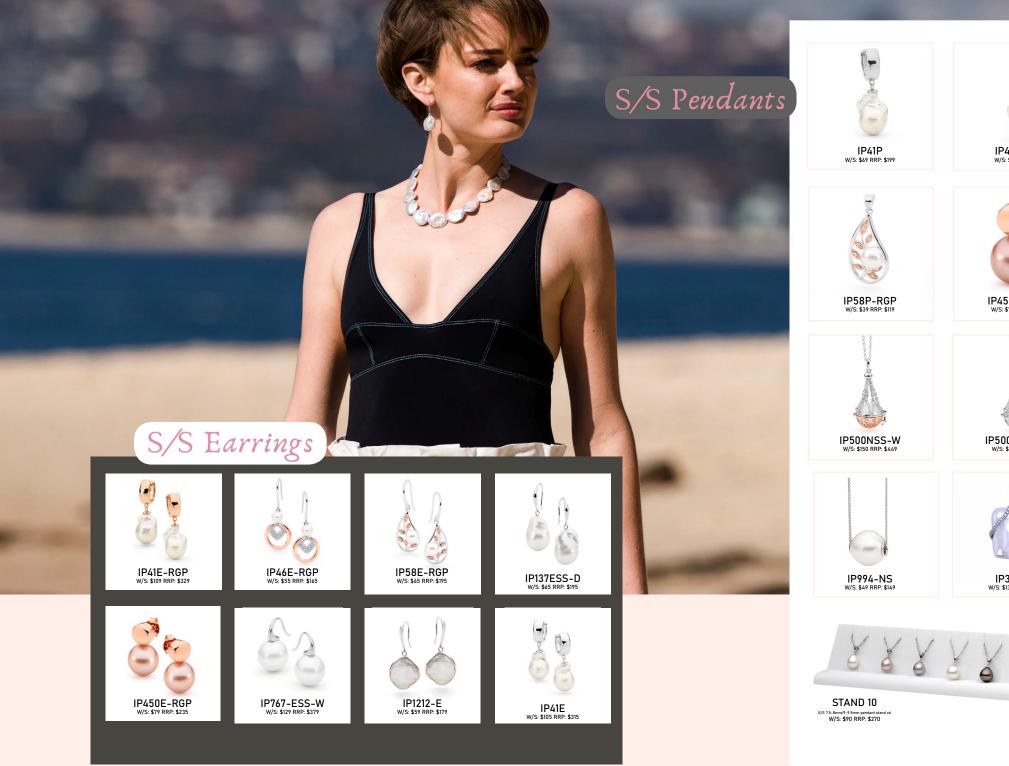

## S/S Earrings

IKE03-S12 W/S: \$39 RRP: \$119

IP307-CLIPW

IP001LE-SS W/S: \$49 RRP: \$149

IP32-E W/S: \$35 RRP: \$99

TP01-WE W/S: \$35 RRP: \$99

IP-HALO-IEWSS W/S: \$34 RRP: \$99

IP19WYG-A W/S: \$190 RRP: \$569