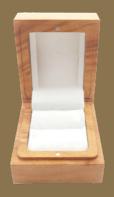

## **ROXY WEDDER**

You've found your perfect match and now you can display them side by side! Showcase, present or store a pair of wedding bands or a matching ring set. Features a double ring slot.

Dimensions: 75mm(l) x 50mm(w) x 36mm(h,

Euro/Beech USD16 / CAD22 / AUD22

Jarrah/Walnut USD18 / CAD24 / AUD24

OUR SUSTAINABLE
TIMBER RANGE

WALNUT

JARRAH

**EURO** (European Beech) **BEECH**New 7ealand Beech

**NEW TIMBER AVAILABLE** 

Euro & Beech replace our formerly available Rimu & Cedar timbers.