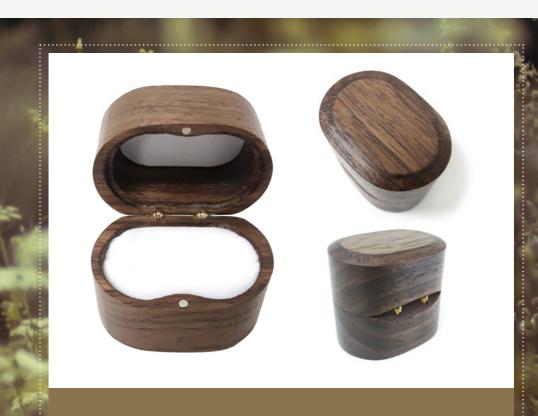

## **VINTAGE OVAL**

Taking our inspiration from a bygone era, the Vintage Oval is the first release from our new vintage range. The exquisite, classic oval shape compliments both vintage and modern pieces. One slot accommodates a single ring.

Dimensions:  $41mm(l) \times 29mm(w) \times 36mm(h)$ 

Walnut only

GBP 17 / EUR 19 / USD24.5 / CAD29.5 / AUD29.5