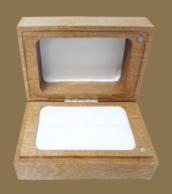

## **LUXE BOX**

This truly spectacular, premium ring box, has been exquisitely and mindfully hand-crafted to better showcase larger rings. Nothing says 'wow' quite like the superior presentation of our Luxe Box.

Dimensions:  $78mm(l) \times 70mm(w) \times 53mm(h)$ 

| Euro/Beech    | USD46.50 / CAD65 / AUD65 |
|---------------|--------------------------|
| Jarrah/Walnut | USD46.50 / CAD65 / AUD65 |