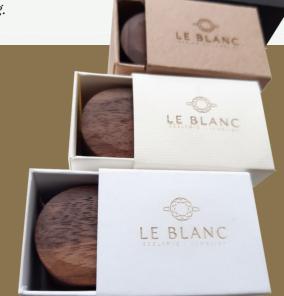

## **VINTAGE POS**

Introducing the new Vintage Point of Sale, complete with an etched outer box showcasing your brand. These cute packages are a fantastic add-on option for customers buying from you online or instore. A simple popup or add-on option at checkout makes for an easy and stylish upsell. To make it easier still, we can provide product images to use on your site.

## **CUSTOMISATION**

| Mix or match colours | Your choice of internal ring box & outer package colours |
|----------------------|----------------------------------------------------------|
| Optional etching     | Add your logo or design to make it yours                 |