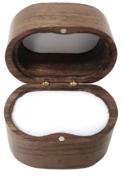

## VINTAGE RING BOX

| Wood type               | Walnut                                                  |
|-------------------------|---------------------------------------------------------|
| Interior fabric colours | White Velvet, Cream Velvet, Black Velvet, Natural Linen |
| Maximum ring size       | 6mm wide                                                |