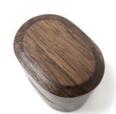

Walnut Vintage Ring Box with customisable packaging.

## VINTAGE RING BOX

| Wood type               | Walnut                                                  |
|-------------------------|---------------------------------------------------------|
| Interior fabric colours | White Velvet, Cream Velvet, Black Velvet, Natural Linen |
| Maximum ring size       | 6mm wide                                                |