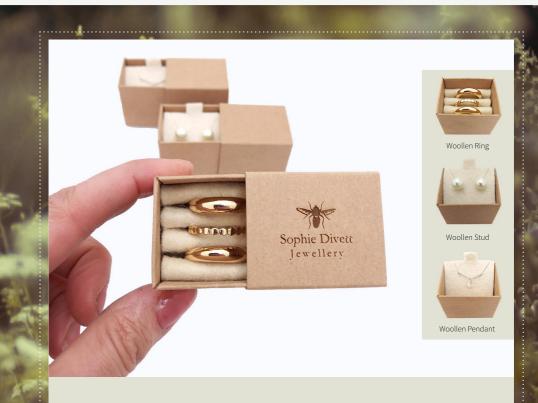

## **WOOLLEN RANGE**

Our cute Woollen range is our new take on a very simplified style of boxes. Each box is made from a sustainable card outer and finished with a lovely natural 100% wool lining, to hold your jewellery securely in place. This range is the perfect choice for those jewellers looking for a lower price point box, that still carries all the eco-ethos with it.